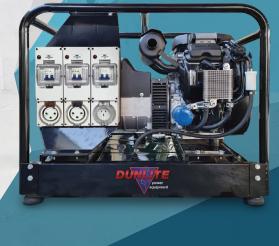

## DGUH20ES-2 20 kVA Honda Powered Generator

From the farm to the building site, this massive petrol generator with 20 kVA of raw power will handle anything you throw at it. Powered by the robust Honda iGX800 engine, you know that you can rely on this generator when you need it.

## Features:

- Electric start
- Electronic Fuel Injection
- 2 x 32 Amp 3 pin outlets with circuit breaker
- •1 x 15 Amp 3 pin outlet with circuit breaker
- Long range fuel tank
- Battery
- Centre point lift

SPECIFICATIONS

D

MODEL POWER RATING ENGINE STARTING SYSTEM FUEL TANK OPERATION HOURS FUEL TYPE DRY WEIGHT DIMENSION (LxWxH) NOISE LEVEL DGUH20ES-2 20 kVA @ 0.8 pf Honda iGX800 Electric 34 Litres 6.15 hrs @ 80% Load Petrol 160 kg 880 x 550 x 710 mm 75 dBA @ 7m